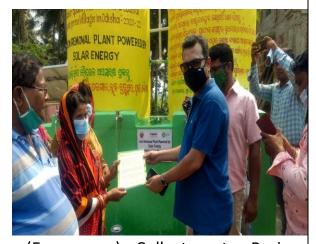

#### C.9- Inaugural function of Handling over of Iron Removal Plants:-

On 10<sup>th</sup> march 2021, a small function was organized at Kausalyapur, Brahagiri block in Puri district. On Inaugural function for Handing over of Iron Removal Plants (IRP). Mr. Paresh Pradhan, Sr.Management member of Livpure Foundation, Mr.Akshya Kumar Biswal, Regional Manager, Oxfam India, Bhubaneswar, Mr.Bimal Prasad Pandia, Programme Officer, Oxfam India, Bhubaneswar, Harish Chandra Dash, Honorary

Secretary. SOLAR, Mrs. Itishri Nayak, Dy.Collector (Emergency), Collect orate, Puri, B.D.O., Brahmagiri, Sarapancha and PRI members of Talakokala GPs., Member of WASH Committee, VDMC, SHG and other community leaders were took part in this programme. All guests were emphasized regular cleaning and maintenance collection of User fees for its sustainable and in respect of WASH preparedness—Post disaster.