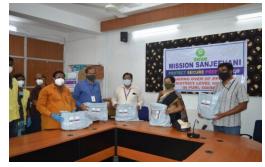

#### A.1- COVID-19 Pandemic Response:-

a) Since there were not available of vaccine/Drug to cure COVid-19affected people, SOLAR took awareness on prevention measures. To follow Govt. protocol as well as maintain social distancing, use of mask, Hand washing and try to stay home in the project area as well as with the support of network in Puri district.

Konark NAC, Gop, Nimapada and Kakatpur blocks of Puri district.

c) 6150 nos. Mask, 6900 soaps, 250 packets sanitary pad and 350 Sanitizer et c. were distributed in the most sensitivity area of the Kanas block in Puri district.

d) Rs. 5000/- (Rupees Five thousand) paid to the 25 nos. of poor and vulnerable, land less people as unconditional cash transfer (UCT) programme under food security scheme.

- e) 150 PPE kits were given to the Chief District medical officer, District Hospital, puri.
- f) Rally and village meetings were organized to create general awareness on COVID-19 Pandemic in and out skirt areas of Project villages, such as hand washing, social distancing, use of mask and strictly follow up Govt. protocol time to time.