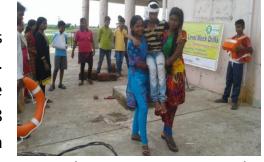

## B.5- Community and village institution level Preparedness for Disaster including mock Drill:-

In order to create awareness on Disaster Preparedness as well as emergency response at Community level. There were 10nos; Mock Drills were organized in the ten vulnerable villages of Kanas block. There were 468 participants from village level Task force team

members, Apadamitra, SHG, CBO'S,PRI, Fire service, PRI members, ASHA,AWW and other stake holders actively involved in this mock Drill. The mock drill had a good impact on the concerned village community to deal with Disasters in coming period