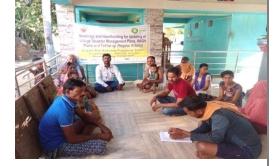

# B-1.Updating of 10 nos, Viiage level Disaster Management Plan (VDMP):-

The village level Disaster Management Plan (VDMP) is the mirror of area villages from which it can early assess the Hazard zone, vulnerability and other socio-economic and

cultural status of the concerned villages. So, 10 nos. village levels VDMC in the most vulnerable pockets of Kanas block in Puri district.