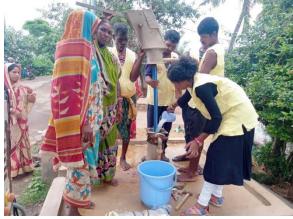

#### C-1. Installation of Iron removal Plants with solar based energy source:-

Providing Access to safe drinking water in water quality hit flood and Coastal Disaster prone villages in Odisha with support of Oxfam India and Livpure foundation was implemented in the most vulnerable villages of Kanas block as safe drinking water interventions under this project. 8 Iron removal plants with solar energy were installed in 8 vulnerable villages of Kanas, Brahmagiri & satyabadi block in Puri district.

Nearly three thousand one hundred thirty-two people are being getting safe drinking water round the year.