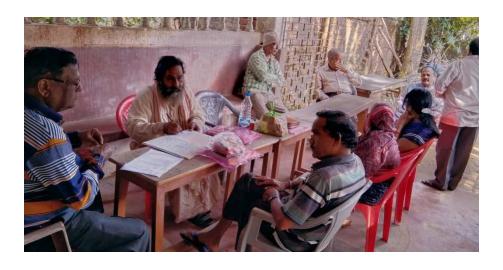

#### MESSAGE FROM SECREATRY

From beginning of the Reporting period 2020-21 Society for Leprosy Amelioration & Rehabilitation (SOLAR) family was continued in COVID-19 pandemic Response-2020. Awareness organized on Covid-19 guidelines such as social distancing, use of mask, hand washing and allied information as well as Relief distribution program with active support of the Govt., Oxfam India, and Community & PRI members.

#### A.1- COVID-19 Pandemic Response:-

a) Since there were not available of vaccine/Drug to cure COVid-19affected people, SOLAR took awareness on prevention measures. To follow Govt. protocol as well as maintain social distancing, use of mask, Hand washing and try to stay home in the project area as well as with the support of network in Puri district.

d) Rs. 5000/- (Rupees Five thousand) paid to the 25 nos. of poor and vulnerable, land less people as unconditional cash transfer (UCT) programme under food security scheme.

- e) 150 PPE kits were given to the Chief District medical officer, District Hospital, puri.
- f) Rally and village meetings were organized to create general awareness on COVID-19 Pandemic in and out skirt areas of Project villages, such as hand washing, social distancing, use of mask and strictly follow up Govt. protocol time to time.