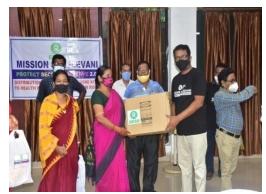

#### C-1. Installation of Iron removal Plants with solar based energy source:-

Providing Access to safe drinking water in water quality hit flood and Coastal Disaster prone villages in Odisha with support of Oxfam India and Livpure foundation was implemented in the most vulnerable villages of Kanas block as safe drinking water interventions under this project. 8 Iron removal plants with solar energy were installed in 8 vulnerable villages of Kanas, Brahmagiri & satyabadi block in Puri district.

#### C.9- Inaugural function of Handling over of Iron Removal Plants:-

On 10<sup>th</sup> march 2021, a small function was organized at Kausalyapur, Brahagiri block in Puri district. On Inaugural function for Handing over of Iron Removal Plants (IRP). Mr. Paresh Pradhan, Sr.Management member of Livpure Foundation, Mr.Akshya Kumar Biswal, Regional Manager, Oxfam India, Bhubaneswar, Mr.Bimal Prasad Pandia, Programme Officer, Oxfam India, Bhubaneswar, Harish Chandra Dash, Honorary

Secretary. SOLAR, Mrs. Itishri Nayak, Dy.Collector (Emergency), Collect orate, Puri, B.D.O., Brahmagiri, Sarapancha and PRI members of Talakokala GPs., Member of WASH Committee, VDMC, SHG and other community leaders were took part in this programme. All guests were emphasized regular cleaning and maintenance collection of User fees for its sustainable and in respect of WASH preparedness—Post disaster.