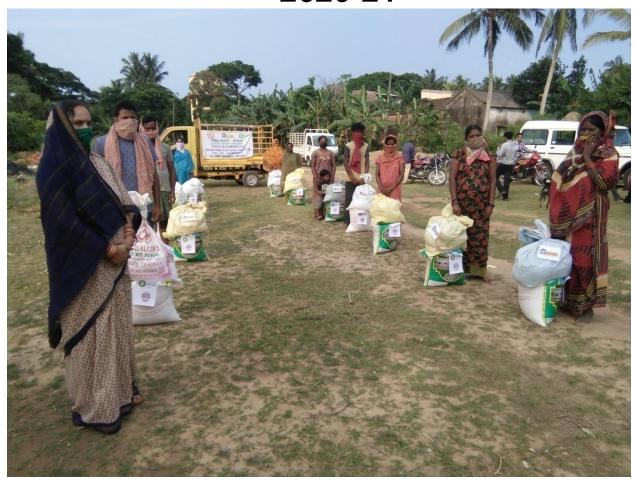

#### A.1- COVID-19 Pandemic Response:-

a) Since there were not available of vaccine/Drug to cure COVid-19affected people, SOLAR took awareness on prevention measures. To follow Govt. protocol as well as maintain social distancing, use of mask, Hand washing and try to stay home in the project area as well as with the support of network in Puri district.

Konark NAC, Gop, Nimapada and Kakatpur blocks of Puri district.

c) 6150 nos. Mask, 6900 soaps, 250 packets sanitary pad and 350 Sanitizer et c. were distributed in the most sensitivity area of the Kanas block in Puri district.

d) Rs. 5000/- (Rupees Five thousand) paid to the 25 nos. of poor and vulnerable, land less people as unconditional cash transfer (UCT) programme under food security scheme.

- e) 150 PPE kits were given to the Chief District medical officer, District Hospital, puri.
- f) Rally and village meetings were organized to create general awareness on COVID-19 Pandemic in and out skirt areas of Project villages, such as hand washing, social distancing, use of mask and strictly follow up Govt. protocol time to time.