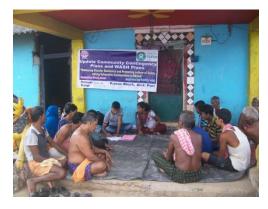

## B.2.Handholding for strengthening existing community institution CVDMC and WASH

Committees:-

There were 10nos. village level meeting organized to interact with the people on Disaster Risk Reduction and prepared village level Disaster Plan (VDMC)as well as WASH (water sanitation & Hygiene ) plan with the active involvement of village Task force, CBO'S, PRI,

Apadamitra, AWW,ASHA& others. There were 398 volunteers if different Groups actively involved in this process. After preparation of the above plan were shared with in the village committee, Pallisabha, Gramsabha to integrate in the Block and district level Development plan for mobilization of resources. GIS & GPS teachers were applied in preparation of VDMP & WASH Plan.

# B.3 Village level meeting of VDMCs and WASH Committees-village level plan meetings of VDMC and WASH Committees and there interfaces with Panchayats.

There were 10nos.of village level meetings were organized in different vulnerable villages in different dates for mobilization of resources to carryout Disaster preparedness and mitigation activity. There were 265 participants from the different community institution were oriented how to access the Govt. Grampa nchayat and community resources mobilization.