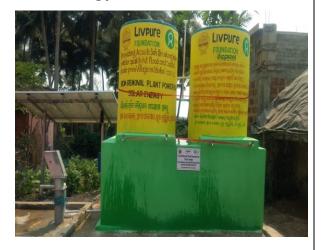

#### C-1. Installation of Iron removal Plants with solar based energy source:-

Providing Access to safe drinking water in water quality hit flood and Coastal Disaster prone villages in Odisha with support of Oxfam India and Livpure foundation was implemented in the most vulnerable villages of Kanas block as safe drinking water interventions under this project. 8 Iron removal plants with solar energy were installed in 8 vulnerable villages of Kanas, Brahmagiri & satyabadi block in Puri district.

Nearly three thousand one hundred thirty-two people are being getting safe drinking water round the year.