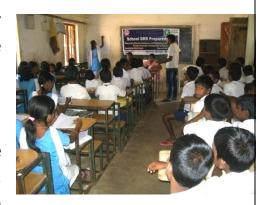

#### **B.7- School safety programme:**

Based on National School safety policy, SOLAR Family every year carried out School safety programme in the 10 Project area school as model demonstration and sharing of School DRR IEC materials, meeting on personal hygiene and environmental sanitation benefit of hand washing, water chain management. This year Govt. guide line on COVID-19 were shared in the School, such as, social distancing, use of Mask, hand washing and try to stay mote time in houses.