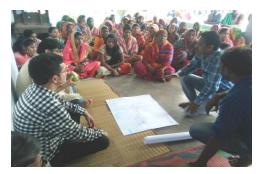

## B.2.Handholding for strengthening existing community institution CVDMC and WASH

Committees:-

There were 10nos. village level meeting organized to interact with the people on Disaster Risk Reduction and prepared village level Disaster Plan (VDMC)as well as WASH (water sanitation & Hygiene ) plan with the active involvement of village Task force, CBO'S, PRI,

Apadamitra, AWW,ASHA& others. There were 398 volunteers if different Groups actively involved in this process. After preparation of the above plan were shared with in the village committee, Pallisabha, Gramsabha to integrate in the Block and district level Development plan for mobilization of resources. GIS & GPS teachers were applied in preparation of VDMP & WASH Plan.

# B.3 Village level meeting of VDMCs and WASH Committees-village level plan meetings of VDMC and WASH Committees and there interfaces with Panchayats.

There were 10nos.of village level meetings were organized in different vulnerable villages in different dates for mobilization of resources to carryout Disaster preparedness and mitigation activity. There were 265 participants from the different community institution were oriented how to access the Govt. Grampa nchayat and community resources mobilization.